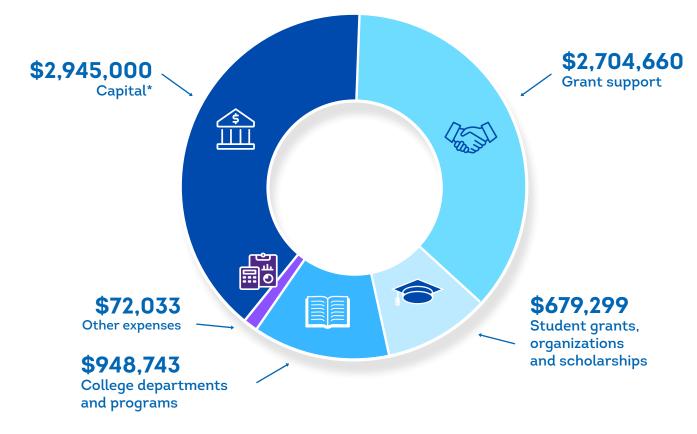

### **TOTAL EXPENSES: \$7,349,735\***

\*Due to long-term duration of major capital projects, income recognition and corresponding expenditures often do not coincide within the same fiscal year.