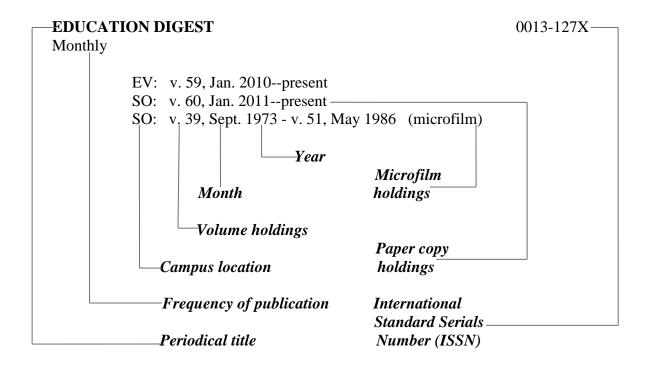

## HOW TO USE THIS LIST

Periodical titles are listed in alphabetical order. Each title is followed by one or more of the following location symbols:

| AZ  | Online Holdings, access links available from the |
|-----|--------------------------------------------------|
|     | Magazines & Journals A-Z Database                |
| CAP | Central Acquisitions and Processing Unit         |
| EV  | Elkhorn Valley Campus Library                    |
| LV  | La Vista Public Library, located in the          |
|     | Sarpy County Center                              |
| SO  | South Omaha Library, located on the              |
|     | South Omaha Campus                               |