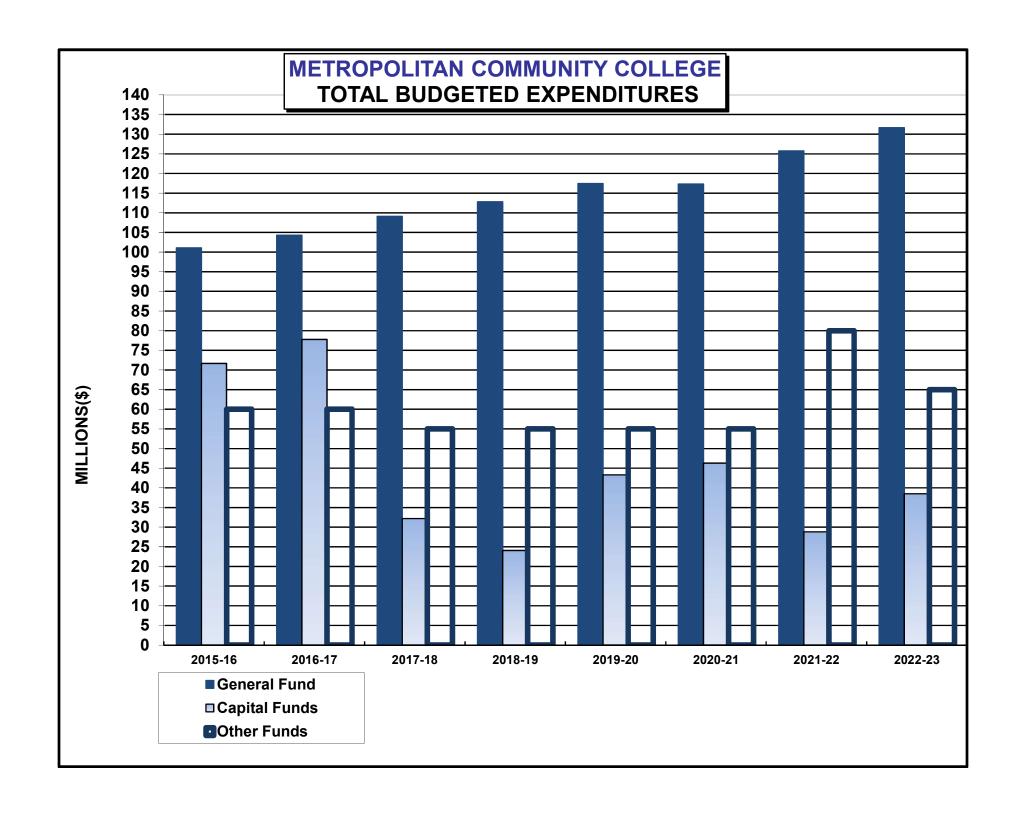

## METROPOLITAN COMMUNITY COLLEGE TOTAL ALL FUNDS HISTORICAL BUDGET

|                        | * * *          | APPROVED BUDGET - FISCAL YEAR * * * |                |                |                |                |                | Budget       |
|------------------------|----------------|-------------------------------------|----------------|----------------|----------------|----------------|----------------|--------------|
| EXPENDITURES BY FUND   | <u>2015-16</u> | <u>2016-17</u>                      | <u>2017-18</u> | <u>2018-19</u> | <u>2019-20</u> | <u>2020-21</u> | <u>2021-22</u> | 2022-23      |
| General                | 101,076,264    | 104,295,962                         | 109,090,434    | 112,794,330    | 117,415,326    | 117,314,201    | 125,745,851    | 131,672,449  |
| \$ Increase/(Decrease) | 3,089,295      | 3,219,698                           | 4,794,472      | 3,703,896      | 4,620,996      | (101,125)      | 8,431,650      | 5,926,598    |
| % Increase/(Decrease)  | 3.15%          | 3.19%                               | 4.60%          | 3.40%          | 4.10%          | -0.09%         | 7.19%          | 4.71%        |
| % Total Expenditures   | 43.43%         | 43.09%                              | 55.58%         | 58.79%         | 54.43%         | 53.66%         | 53.61%         | 55.99%       |
| Capital Improvement    | 71,680,000     | 77,771,507                          | 32,190,300     | 24,077,800     | 43,311,000     | 46,307,400     | 28,806,900     | 38,498,900   |
| \$ Increase/(Decrease) | 39,640,448     | 6,091,507                           | (45,581,207)   | (8,112,500)    | 19,233,200     | 2,996,400      | (17,500,500)   | 9,692,000    |
| % Increase/(Decrease)  | 123.72%        | 8.50%                               | -58.61%        | -25.20%        | 79.88%         | 6.92%          | -37.79%        | 33.64%       |
| % Total Expenditures   | 30.80%         | 32.13%                              | 16.40%         | 12.55%         | 20.08%         | 21.18%         | 12.28%         | 16.37%       |
| Auxiliary              | 15,000,000     | 15,000,000                          | 15,000,000     | 15,000,000     | 15,000,000     | 15,000,000     | 20,000,000     | 20,000,000   |
| \$ Increase/(Decrease) | 5,000,000      | 0                                   | 0              | 0              | 0              | 0              | 5,000,000      | 0            |
| % Increase/(Decrease)  | 50.00%         | 0.00%                               | 0.00%          | 0.00%          | 0.00%          | 0.00%          | 33.33%         | 0.00%        |
| % Total Expenditures   | 6.44%          | 6.20%                               | 7.64%          | 7.82%          | 6.95%          | 6.86%          | 8.53%          | 8.50%        |
| Federal                | 45,000,000     | 45,000,000                          | 40,000,000     | 40,000,000     | 40,000,000     | 40,000,000     | 60,000,000     | 45,000,000   |
| \$ Increase/(Decrease) | 0              | 0                                   | (5,000,000)    | 0              | 0              | 0              | 20,000,000     | (15,000,000) |
| % Increase/(Decrease)  | 0.00%          | 0.00%                               | -11.11%        | 0.00%          | 0.00%          | 0.00%          | 50.00%         | -25.00%      |
| % Total Expenditures   | 19.33%         | 18.59%                              | 20.38%         | 20.85%         | 18.54%         | 18.30%         | 25.58%         | 19.13%       |
| TOTAL ALL FUNDS        | 232,756,264    | 242,067,469                         | 196,280,734    | 191,872,130    | 215,726,326    | 218,621,601    | 234,552,751    | 235,171,349  |
| \$ Increase/(Decrease) | 47,564,295     | 9,311,205                           | (45,786,735)   | (4,408,604)    | 23,854,196     | 2,895,275      | 15,931,150     | 618,598      |
| % Increase/(Decrease)  | 25.68%         | 4.00%                               | -18.91%        | -2.25%         | 12.43%         | 1.34%          | 7.29%          | 0.26%        |
| % Total Expenditures   | 100.00%        | 100.00%                             | 100.00%        | 100.00%        | 100.00%        | 100.00%        | 100.00%        | 100.00%      |