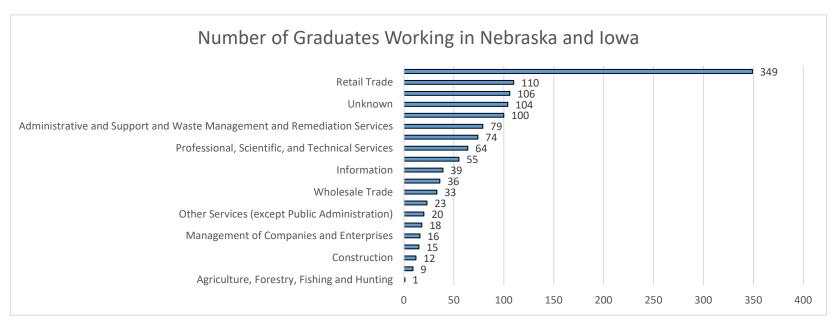

| Employing Industry                                                       | Number of Graduates Working in Nebraska and Iowa | Average Quarterly<br>Earnings |
|--------------------------------------------------------------------------|--------------------------------------------------|-------------------------------|
| Agriculture, Forestry, Fishing and Hunting                               | 1                                                | ***                           |
| Real Estate and Rental and Leasing                                       | 9                                                | \$8,524                       |
| Construction                                                             | 12                                               | \$8,202                       |
| Utilities                                                                | 15                                               | \$13,744                      |
| Management of Companies and Enterprises                                  | 16                                               | \$14,510                      |
| Arts, Entertainment, and Recreation                                      | 18                                               | \$3,813                       |
| Other Services (except Public Administration)                            | 20                                               | \$6,364                       |
| Transportation and Warehousing                                           | 23                                               | \$6,976                       |
| Wholesale Trade                                                          | 33                                               | \$11,394                      |
| Public Administration                                                    | 36                                               | \$11,824                      |
| Information                                                              | 39                                               | \$11,992                      |
| Educational Services                                                     | 55                                               | \$6,142                       |
| Professional, Scientific, and Technical Services                         | 64                                               | \$9,661                       |
| Manufacturing                                                            | 74                                               | \$10,281                      |
| Administrative and Support and Waste Management and Remediation Services | 79                                               | \$6,668                       |
| Finance and Insurance                                                    | 100                                              | \$11,070                      |
| Unknown                                                                  | 104                                              | \$6,999                       |
| Accommodation and Food Services                                          | 106                                              | \$5,137                       |
| Retail Trade                                                             | 110                                              | \$6,111                       |
| Health Care and Social Assistance                                        | 349                                              | \$7,956                       |

| Employing Industry                                                       | Number of Graduates<br>Working in Nebraska and<br>Iowa | Average Quarterly<br>Earnings |
|--------------------------------------------------------------------------|--------------------------------------------------------|-------------------------------|
| Arts, Entertainment, and Recreation                                      | 18                                                     | \$3,813                       |
| Accommodation and Food Services                                          | 106                                                    | \$5,137                       |
| Retail Trade                                                             | 110                                                    | \$6,111                       |
| Educational Services                                                     | 55                                                     | \$6,142                       |
| Other Services (except Public Administration)                            | 20                                                     | \$6,364                       |
| Administrative and Support and Waste Management and Remediation Services | 79                                                     | \$6,668                       |
| Transportation and Warehousing                                           | 23                                                     | \$6,976                       |
| Unknown                                                                  | 104                                                    | \$6,999                       |
| Health Care and Social Assistance                                        | 349                                                    | \$7,956                       |
| Construction                                                             | 12                                                     | \$8,202                       |
| Real Estate and Rental and Leasing                                       | 9                                                      | \$8,524                       |
| Professional, Scientific, and Technical Services                         | 64                                                     | \$9,661                       |
| Manufacturing                                                            | 74                                                     | \$10,281                      |
| Finance and Insurance                                                    | 100                                                    | \$11,070                      |
| Wholesale Trade                                                          | 33                                                     | \$11,394                      |
| Public Administration                                                    | 36                                                     | \$11,824                      |
| Information                                                              | 39                                                     | \$11,992                      |
| Utilities                                                                | 15                                                     | \$13,744                      |
| Management of Companies and Enterprises                                  | 16                                                     | \$14,510                      |
| Agriculture, Forestry, Fishing and Hunting                               | 1                                                      | ***                           |