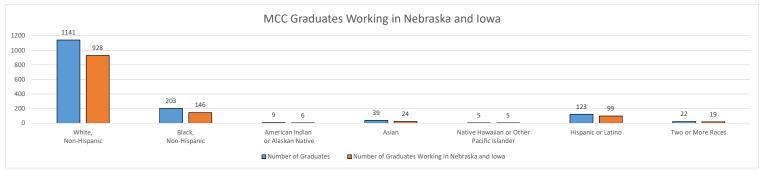

Any questions about the data or requests for customized reports or other related data should be submitted to:

Kermit Spade, 402-471-9953, kermit.spade@nebraska.gov

|                                                   |         |         |         |          |          |          | American |         | Native   |           |         |
|---------------------------------------------------|---------|---------|---------|----------|----------|----------|----------|---------|----------|-----------|---------|
|                                                   |         |         |         |          |          |          | Indian   |         | Hawaiian |           |         |
|                                                   |         |         |         | White,   |          | Black,   | or       |         | or Other |           | Two or  |
|                                                   |         |         |         | Non-     |          | Non-     | Alaskan  |         | Pacific  | Hispanic  | More    |
| Metropolitan Community College                    | Total   | Female  | Male    | Hispanic | Minority | Hispanic | Native   | Asian   | Islander | or Latino | Races   |
| Number of Graduates                               | 1584    | 904     | 680     | 1141     | 401      | 203      | 9        | 39      | 5        | 123       | 22      |
| Number of Graduates Working in Nebraska and Iowa  | 1263    | 730     | 533     | 928      | 299      | 146      | 6        | 24      | 5        | 99        | 19      |
| Percent of Graduates Working in Nebraska and Iowa | 80%     | 81%     | 78%     | 81%      | 75%      | 72%      | 67%      | 62%     | 100%     | 80%       | 86%     |
| Average Quarterly Wage for All Graduates          | \$8,172 | \$7,592 | \$8,966 | \$8,616  | \$6,966  | \$6,726  | \$7,235  | \$8,052 | \$9,305  | \$6,980   | \$6,662 |
| Median Quarterly Wage for All Graduates           | \$7,581 | \$6,986 | \$8,261 | \$7,930  | \$6,548  | \$5,943  | \$5,540  | \$7,400 | \$12,637 | \$6,679   | \$7,152 |
| Certificates of less than 1-year                  |         |         |         |          |          |          |          |         |          |           |         |
| Number of Graduates                               | 103     | 35      | 68      | 74       | 28       | 12       | 0        | 1       | 1        | 12        | 2       |
| Number of Graduates Working in Nebraska and Iowa  | 83      | 29      | 54      | 61       | 22       | 8        | 0        | 1       | 1        | 10        | 2       |
| Percent of Graduates Working in Nebraska and Iowa | 81%     | 83%     | 79%     | 82%      | 79%      | 67%      | 0        | 100%    | 100%     | 83%       | 100%    |
| Average Quarterly Wage for All Graduates          | \$8,101 | \$7,401 | \$8,476 | \$8,904  | \$5,872  | \$5,327  | ***      | ***     | ***      | \$6,743   | ***     |
| Median Quarterly Wage for All Graduates           | \$7,967 | \$7,636 | \$7,967 | \$8,110  | \$4,914  | \$2,698  | ***      | ***     | ***      | \$6,275   | ***     |
| Certificates of 1 but less than 2-years           |         |         |         |          |          |          |          |         |          |           |         |
| Number of Graduates                               | 159     | 122     | 37      | 116      | 38       | 15       | 1        | 3       | 0        | 19        | (       |
| Number of Graduates Working in Nebraska and Iowa  | 128     | 98      | 30      | 99       | 25       | 7        | 0        | 2       | 0        | 16        | (       |
| Percent of Graduates Working in Nebraska and Iowa | 81%     | 80%     | 81%     | 85%      | 66%      | 47%      | 0        | 67%     | 0        | 84%       | (       |
| Average Quarterly Wage for All Graduates          | \$7,488 | \$7,035 | \$8,967 | \$8,035  | \$5,744  | \$6,975  | ***      | ***     | ***      | \$5,174   | ***     |
| Median Quarterly Wage for All Graduates           | \$7,072 | \$6,730 | \$7,643 | \$7,650  | \$5,574  | \$6,321  | ***      | ***     | ***      | \$5,426   | ***     |
| Associate's Degree                                |         |         |         |          |          |          |          |         |          |           |         |
| Number of Graduates                               | 1322    | 747     | 575     | 951      | 335      | 176      | 8        | 35      | 4        | 92        | 20      |
| Number of Graduates Working in Nebraska and Iowa  | 1052    | 603     | 449     | 768      | 252      | 131      | 6        | 21      | 4        | 73        | 17      |
| Percent of Graduates Working in Nebraska and Iowa | 80%     | 81%     | 78%     | 81%      | 75%      | 74%      | 75%      | 60%     | 100%     | 79%       | 85%     |
| Average Quarterly Wage for All Graduates          | \$8,260 | \$7,691 | \$9,024 | \$8,669  | \$7,182  | \$6,798  | \$7,235  | \$8,164 | \$11,430 | \$7,408   | \$6,946 |
| Median Quarterly Wage for All Graduates           | \$7,601 | \$7,056 | \$8,424 | \$7,930  | \$6,862  | \$6,371  | \$5,540  | \$7,464 | \$12,637 | \$7,337   | \$7,152 |