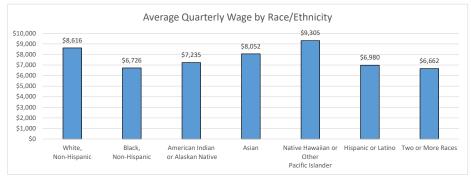

Any questions about the data or requests for customized reports or other related data should be submitted to:

Kermit Spade, 402-471-9953, kermit.spade@nebraska.gov

|                                                   |         |         |         |          |          |          | American |         | Native   |           |         |
|---------------------------------------------------|---------|---------|---------|----------|----------|----------|----------|---------|----------|-----------|---------|
|                                                   |         |         |         |          |          |          | Indian   |         | Hawaiian |           |         |
|                                                   |         |         |         | White,   |          | Black,   | or       |         | or Other |           | Two or  |
|                                                   |         |         |         | Non-     |          | Non-     | Alaskan  |         | Pacific  | Hispanic  | More    |
| Metropolitan Community College                    | Total   | Female  | Male    | Hispanic | Minority | Hispanic | Native   | Asian   | Islander | or Latino | Races   |
| Number of Graduates                               | 1584    | 904     | 680     | 1141     | 401      | 203      | 9        | 39      | 5        | 123       | 22      |
| Number of Graduates Working in Nebraska and Iowa  | 1263    | 730     | 533     | 928      | 299      | 146      | 6        | 24      | 5        | 99        | 19      |
| Percent of Graduates Working in Nebraska and Iowa | 80%     | 81%     | 78%     | 81%      | 75%      | 72%      | 67%      | 62%     | 100%     | 80%       | 86%     |
| Average Quarterly Wage for All Graduates          | \$8,172 | \$7,592 | \$8,966 | \$8,616  | \$6,966  | \$6,726  | \$7,235  | \$8,052 | \$9,305  | \$6,980   | \$6,662 |
| Median Quarterly Wage for All Graduates           | \$7,581 | \$6,986 | \$8,261 | \$7,930  | \$6,548  | \$5,943  | \$5,540  | \$7,400 | \$12,637 | \$6,679   | \$7,152 |
| Certificates of less than 1-year                  |         |         |         |          |          |          |          |         |          |           |         |
| Number of Graduates                               | 103     | 35      | 68      | 74       | 28       | 12       | 0        | 1       | 1        | 12        | 2       |
| Number of Graduates Working in Nebraska and Iowa  | 83      | 29      | 54      | 61       | 22       | 8        | 0        | 1       | 1        | 10        | 2       |
| Percent of Graduates Working in Nebraska and Iowa | 81%     | 83%     | 79%     | 82%      | 79%      | 67%      | 0        | 100%    | 100%     | 83%       | 100%    |
| Average Quarterly Wage for All Graduates          | \$8,101 | \$7,401 | \$8,476 | \$8,904  | \$5,872  | \$5,327  | ***      | ***     | ***      | \$6,743   | ***     |
| Median Quarterly Wage for All Graduates           | \$7,967 | \$7,636 | \$7,967 | \$8,110  | \$4,914  | \$2,698  | ***      | ***     | ***      | \$6,275   | ***     |
| Certificates of 1 but less than 2-years           |         |         |         |          |          |          |          |         |          |           |         |
| Number of Graduates                               | 159     | 122     | 37      | 116      | 38       | 15       | 1        | 3       | 0        | 19        | (       |
| Number of Graduates Working in Nebraska and Iowa  | 128     | 98      | 30      | 99       | 25       | 7        | 0        | 2       | 0        | 16        | (       |
| Percent of Graduates Working in Nebraska and Iowa | 81%     | 80%     | 81%     | 85%      | 66%      | 47%      | 0        | 67%     | 0        | 84%       | (       |
| Average Quarterly Wage for All Graduates          | \$7,488 | \$7,035 | \$8,967 | \$8,035  | \$5,744  | \$6,975  | ***      | ***     | ***      | \$5,174   | ***     |
| Median Quarterly Wage for All Graduates           | \$7,072 | \$6,730 | \$7,643 | \$7,650  | \$5,574  | \$6,321  | ***      | ***     | ***      | \$5,426   | ***     |
| Associate's Degree                                |         |         |         |          |          |          |          |         |          |           |         |
| Number of Graduates                               | 1322    | 747     | 575     | 951      | 335      | 176      | 8        | 35      | 4        | 92        | 20      |
| Number of Graduates Working in Nebraska and Iowa  | 1052    | 603     | 449     | 768      | 252      | 131      | 6        | 21      | 4        | 73        | 17      |
| Percent of Graduates Working in Nebraska and Iowa | 80%     | 81%     | 78%     | 81%      | 75%      | 74%      | 75%      | 60%     | 100%     | 79%       | 85%     |
| Average Quarterly Wage for All Graduates          | \$8,260 | \$7,691 | \$9,024 | \$8,669  | \$7,182  | \$6,798  | \$7,235  | \$8,164 | \$11,430 | \$7,408   | \$6,946 |
| Median Quarterly Wage for All Graduates           | \$7,601 | \$7,056 | \$8,424 | \$7,930  | \$6,862  | \$6,371  | \$5,540  | \$7,464 | \$12,637 | \$7,337   | \$7,152 |