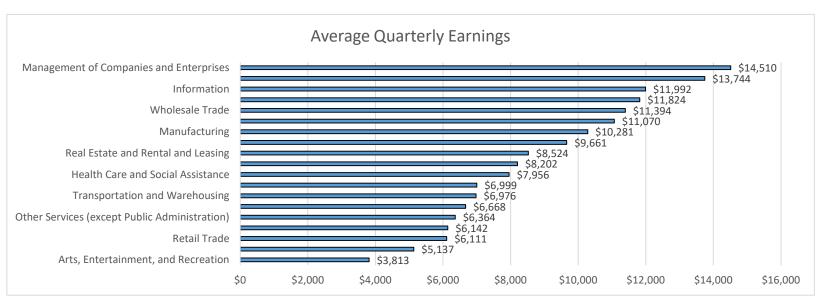

| Employing Industry                                                       | Number of Graduates<br>Working in Nebraska and<br>Iowa | Average Quarterly<br>Earnings |
|--------------------------------------------------------------------------|--------------------------------------------------------|-------------------------------|
| Arts, Entertainment, and Recreation                                      | 18                                                     | \$3,813                       |
| Accommodation and Food Services                                          | 106                                                    | \$5,137                       |
| Retail Trade                                                             | 110                                                    | \$6,111                       |
| Educational Services                                                     | 55                                                     | \$6,142                       |
| Other Services (except Public Administration)                            | 20                                                     | \$6,364                       |
| Administrative and Support and Waste Management and Remediation Services | 79                                                     | \$6,668                       |
| Transportation and Warehousing                                           | 23                                                     | \$6,976                       |
| Unknown                                                                  | 104                                                    | \$6,999                       |
| Health Care and Social Assistance                                        | 349                                                    | \$7,956                       |
| Construction                                                             | 12                                                     | \$8,202                       |
| Real Estate and Rental and Leasing                                       | 9                                                      | \$8,524                       |
| Professional, Scientific, and Technical Services                         | 64                                                     | \$9,661                       |
| Manufacturing                                                            | 74                                                     | \$10,281                      |
| Finance and Insurance                                                    | 100                                                    | \$11,070                      |
| Wholesale Trade                                                          | 33                                                     | \$11,394                      |
| Public Administration                                                    | 36                                                     | \$11,824                      |
| Information                                                              | 39                                                     | \$11,992                      |
| Utilities                                                                | 15                                                     | \$13,744                      |
| Management of Companies and Enterprises                                  | 16                                                     | \$14,510                      |
| Agriculture, Forestry, Fishing and Hunting                               | 1                                                      | ***                           |