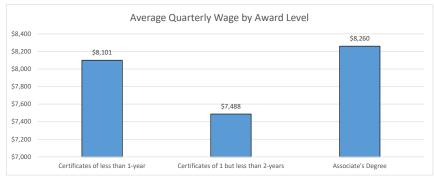

Any questions about the data or requests for customized reports or other related data should be submitted to:

Kermit Spade, 402-471-9953, kermit.spade@nebraska.gov

|                                                   |         |         |         |          |          |          | American |         | Native   |           |         |
|---------------------------------------------------|---------|---------|---------|----------|----------|----------|----------|---------|----------|-----------|---------|
|                                                   |         |         |         |          |          |          | Indian   |         | Hawaiian |           |         |
|                                                   |         |         |         | White,   |          | Black,   | or       |         | or Other |           | Two or  |
|                                                   |         |         |         | Non-     |          | Non-     | Alaskan  |         | Pacific  | Hispanic  | More    |
| Metropolitan Community College                    | Total   | Female  | Male    | Hispanic | Minority | Hispanic | Native   | Asian   | Islander | or Latino | Races   |
| Number of Graduates                               | 1584    | 904     | 680     | 1141     | 401      | 203      | 9        | 39      | 5        | 123       | 22      |
| Number of Graduates Working in Nebraska and Iowa  | 1263    | 730     | 533     | 928      | 299      | 146      | 6        | 24      | 5        | 99        | 19      |
| Percent of Graduates Working in Nebraska and Iowa | 80%     | 81%     | 78%     | 81%      | 75%      | 72%      | 67%      | 62%     | 100%     | 80%       | 86%     |
| Average Quarterly Wage for All Graduates          | \$8,172 | \$7,592 | \$8,966 | \$8,616  | \$6,966  | \$6,726  | \$7,235  | \$8,052 | \$9,305  | \$6,980   | \$6,662 |
| Median Quarterly Wage for All Graduates           | \$7,581 | \$6,986 | \$8,261 | \$7,930  | \$6,548  | \$5,943  | \$5,540  | \$7,400 | \$12,637 | \$6,679   | \$7,152 |
| Certificates of less than 1-year                  |         |         |         |          |          |          |          |         |          |           |         |
| Number of Graduates                               | 103     | 35      | 68      | 74       | 28       | 12       | 0        | 1       | 1        | 12        | 2       |
| Number of Graduates Working in Nebraska and Iowa  | 83      | 29      | 54      | 61       | 22       | 8        | 0        | 1       | 1        | 10        | 2       |
| Percent of Graduates Working in Nebraska and Iowa | 81%     | 83%     | 79%     | 82%      | 79%      | 67%      | 0        | 100%    | 100%     | 83%       | 100%    |
| Average Quarterly Wage for All Graduates          | \$8,101 | \$7,401 | \$8,476 | \$8,904  | \$5,872  | \$5,327  | ***      | ***     | ***      | \$6,743   | ***     |
| Median Quarterly Wage for All Graduates           | \$7,967 | \$7,636 | \$7,967 | \$8,110  | \$4,914  | \$2,698  | ***      | ***     | ***      | \$6,275   | ***     |
| Certificates of 1 but less than 2-years           |         |         |         |          |          |          |          |         |          |           |         |
| Number of Graduates                               | 159     | 122     | 37      | 116      | 38       | 15       | 1        | 3       | 0        | 19        | (       |
| Number of Graduates Working in Nebraska and Iowa  | 128     | 98      | 30      | 99       | 25       | 7        | 0        | 2       | 0        | 16        | (       |
| Percent of Graduates Working in Nebraska and Iowa | 81%     | 80%     | 81%     | 85%      | 66%      | 47%      | 0        | 67%     | 0        | 84%       | (       |
| Average Quarterly Wage for All Graduates          | \$7,488 | \$7,035 | \$8,967 | \$8,035  | \$5,744  | \$6,975  | ***      | ***     | ***      | \$5,174   | ***     |
| Median Quarterly Wage for All Graduates           | \$7,072 | \$6,730 | \$7,643 | \$7,650  | \$5,574  | \$6,321  | ***      | ***     | ***      | \$5,426   | ***     |
| Associate's Degree                                |         |         |         |          |          |          |          |         |          |           |         |
| Number of Graduates                               | 1322    | 747     | 575     | 951      | 335      | 176      | 8        | 35      | 4        | 92        | 20      |
| Number of Graduates Working in Nebraska and Iowa  | 1052    | 603     | 449     | 768      | 252      | 131      | 6        | 21      | 4        | 73        | 17      |
| Percent of Graduates Working in Nebraska and Iowa | 80%     | 81%     | 78%     | 81%      | 75%      | 74%      | 75%      | 60%     | 100%     | 79%       | 85%     |
| Average Quarterly Wage for All Graduates          | \$8,260 | \$7,691 | \$9,024 | \$8,669  | \$7,182  | \$6,798  | \$7,235  | \$8,164 | \$11,430 | \$7,408   | \$6,946 |
| Median Quarterly Wage for All Graduates           | \$7,601 | \$7,056 | \$8,424 | \$7,930  | \$6,862  | \$6,371  | \$5,540  | \$7,464 | \$12,637 | \$7,337   | \$7,152 |