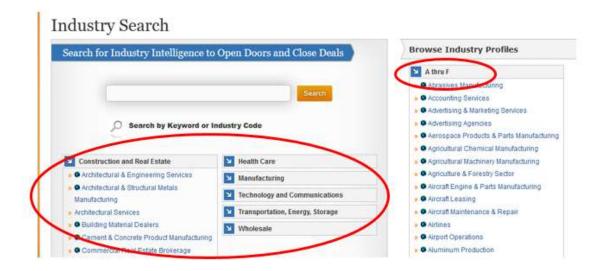

7. If you can't find an industry with a keyword search, be sure to try the **browse** option. It's possible First Research uses a different word or phrase for an industry than the keywords you are using.

You can browse an **alphabetical list** of all industries or browse by **category** (Construction and Real Estate, Health Care, Technology and Communications, etc.).