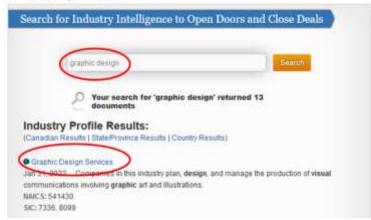

3. Then click Submit

4. You can search by **keyword**, **NAICs**, or **browse** a list of industry profiles.

5. A keyword search for "graphic design" retrieves several matches, including **Graphic Design Services.** 

## **Industry Search**

6. Click on Graphic Design Services to open an industry profile.

Use the links on the far left to access more detailed information on a specific category (industry forecast, financial information, etc.).