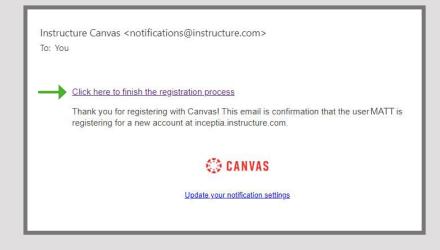

# **FINANCIAL AVENUE USER GUIDE**

3 Enter valid email address and select "I am a new user." Input your full name, agree to the use policy, and click "Enroll in course."

Canvas will send a confirmation link to the email you provided. You must click the link in this email to complete registration and choose your password.